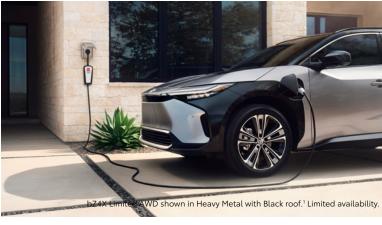

#### Energize every drive.

bZ4X is an electrified way to jump-start your day. With a battery built to last and an all-electric powertrain that produces up to 214 hp with 248 lb.-ft. of max torque, you'll find yourself riding confidently for miles.

TOYOTA.COM/bZ4X See numbered footnotes in Disclosures section.