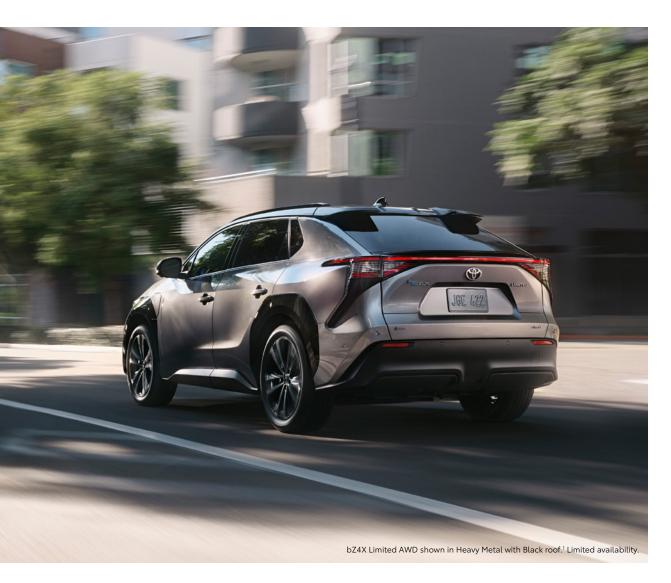

#### Energize every drive.

bZ4X is an electrified way to jump-start your day. With a battery built to last and an all-electric powertrain that produces up to 214 hp with 248 lb.-ft. of max torque, you'll find yourself riding confidently for miles.

TOYOTA.COM/bZ4X See numbered footnotes in Disclosures section.